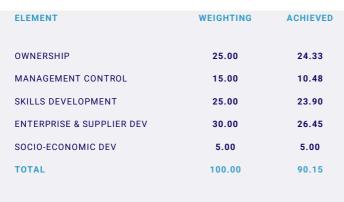

## **B-BBEE STATUS LEVEL: 3**

B-BBEE PROCUREMENT RECOGNITION LEVEL: 110%

| PARTICIPATED IN Y.E.S. INITIATIVE            | NO |
|----------------------------------------------|----|
| ACHIEVED Y.E.S. TARGET & 2.5% ABSORPTION     | NO |
| ACHIEVED 1.5 X Y.E.S. TARGET & 5% ABSORPTION | NO |
| ACHIEVED DOUBLE Y.E.S TARGET & 5% ABSORPTION | NO |

NKOSILÁTHI MTHOMBENI TECHNICAL SIGNATORY

| CERTIFICATE NUMBER                   | CR-23120701               |  |
|--------------------------------------|---------------------------|--|
| BLACK OWNERSHIP %                    | 25.00%                    |  |
| BLACK FEMALE OWNERSHIP %             | 8.33%                     |  |
| BLACK DESIGNATED GROUP %             | 0.00%                     |  |
| BLACK PARTICIPANTS IN EMPLOYEE OWNER | SHIP SCHEMES 25.00%       |  |
| BLACK YOUTH                          | 0.00%                     |  |
| BLACK UNEMPLOYED                     | 0.00%                     |  |
| BLACK PEOPLE LIVING IN RURAL AREAS   | 0.00%                     |  |
| BLACK MILITARY VETERANS              | 0.00%                     |  |
| BLACK NEW ENTRANTS %                 | 25.00%                    |  |
| MODIFIED FLOW THROUGH PRINCIPLE      | NO                        |  |
| EXCLUSION PRINCIPLE USED             | NO                        |  |
| EMPOWERING SUPPLIER                  | YES                       |  |
| DISCOUNTING PRINCIPLE USED           | NO                        |  |
| ISSUE DATE                           | 07 DECEMBER 2023          |  |
| EXPIRY DATE                          | 06 DECEMBER 2024          |  |
| BEE CATEGORY QSE                     |                           |  |
| MEASUREMENT PERIOD                   | 01 MAR 2022 - 28 FEB 2023 |  |
|                                      |                           |  |